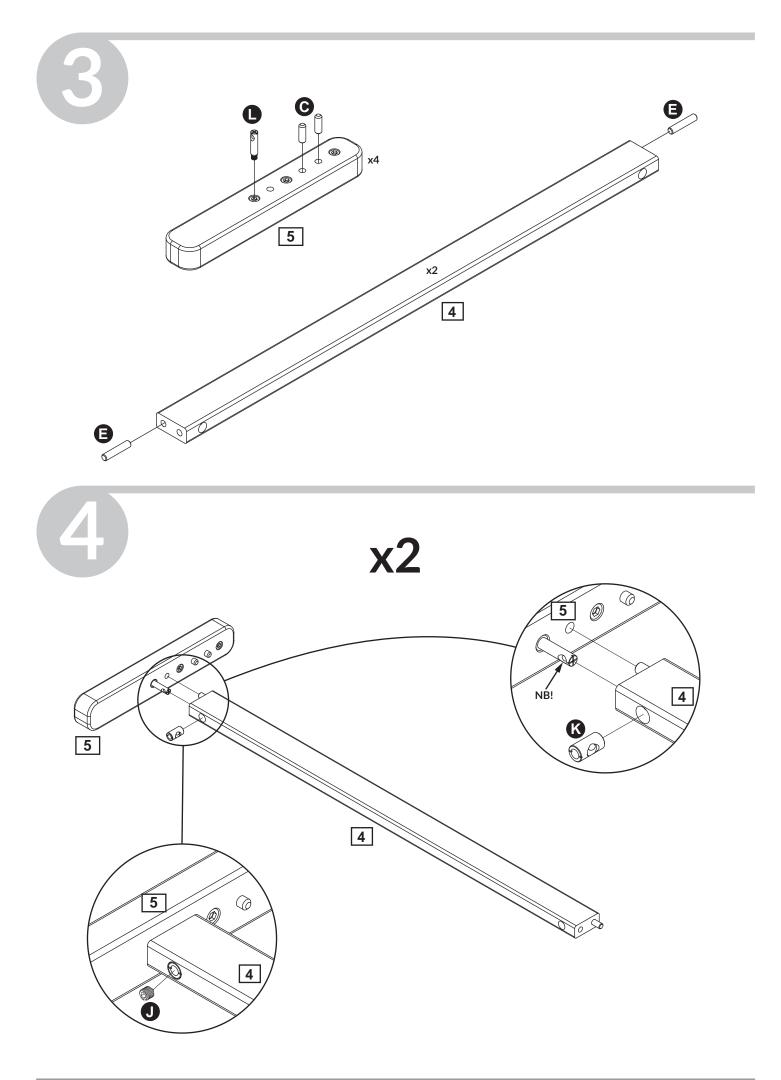

# POPSICEE BY FLEXA



80-24105-31/-32/-33

For indoor domestic use













### **Product Declaration**

| Product:                                            | Children's furniture                                                                                                                                                                                                                                                                                                           |
|-----------------------------------------------------|--------------------------------------------------------------------------------------------------------------------------------------------------------------------------------------------------------------------------------------------------------------------------------------------------------------------------------|
| Product N