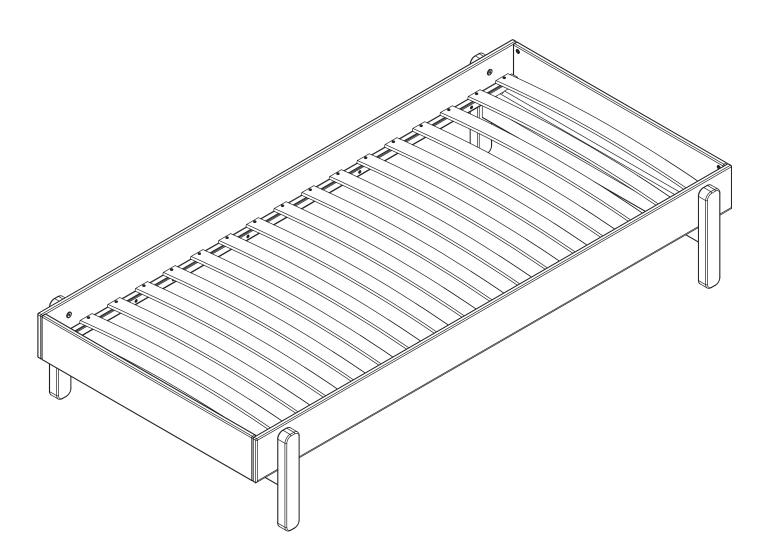

# POPSICEE BY FLEXA



80-24105-31/-32/-33

For indoor domestic use













### **Product Declaration**

| Product:                                            | Children's furniture                                                                                                                                                                                                                                                                                                           |
|-----------------------------------------------------|---------------------------------------------------------------------------------------------------------------------------------------------------------------------------------------------------------------------------------------------------------------------------------------