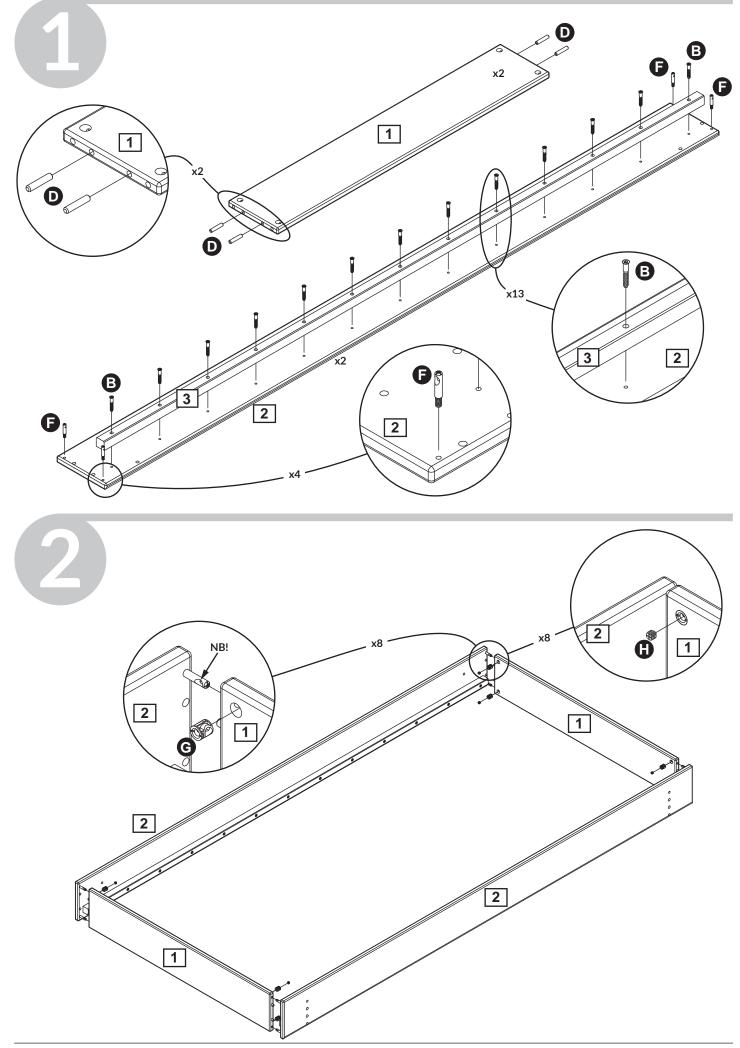

# POPSICEE BY FLEXA



80-24105-31/-32/-33

For indoor domestic use













### **Product Declaration**

| Product:                                            | Children's furniture                                                                                                                                                                                                                                                                                                           |
|-----------------------------------------------------|--------------------------------------------------------------------------------------------------------------------------------------------------------------------------------------------------------------------------------------------------------------------------------------------------------------------------------|
| Product