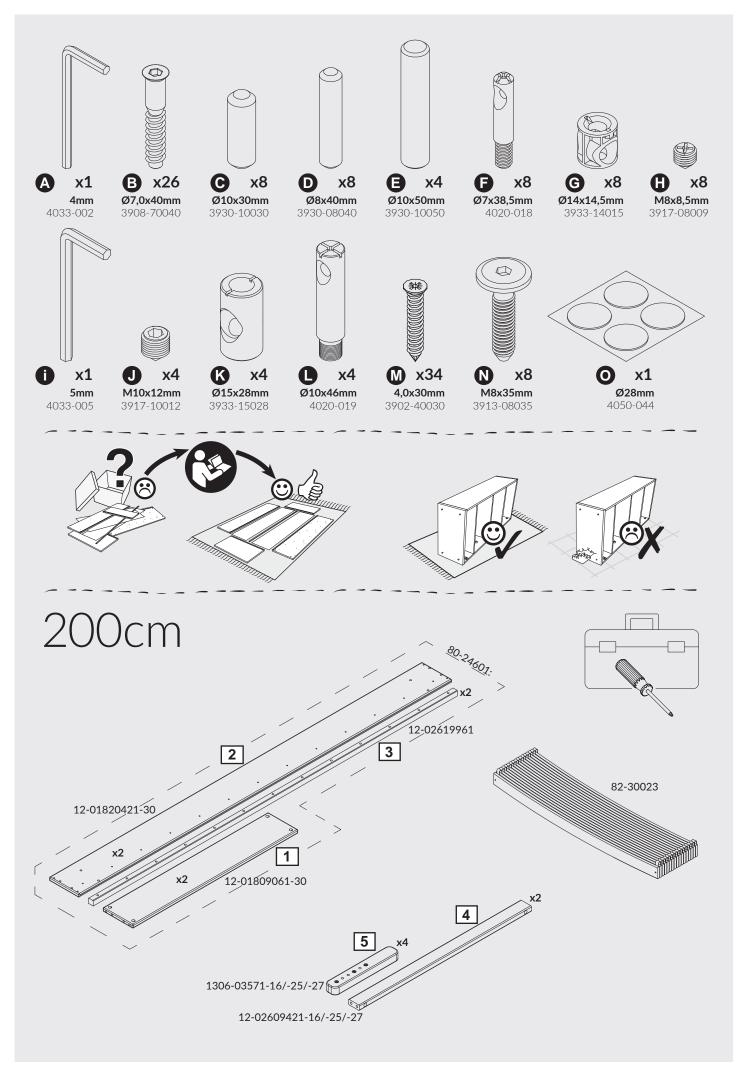

# POPSICEE BY FLEXA



80-24105-31/-32/-33

For indoor domestic use













### **Product Declaration**

| Product:                                            | Children's furniture                                                                                                                                                                                                                                                                                                           |
|-----------------------------------------------------|--------------------------------------------------------------------------------------------------------------------------------------------------------------------------------------------------------------------------------------------------------------------------------------------------------------------------------|
| Produ