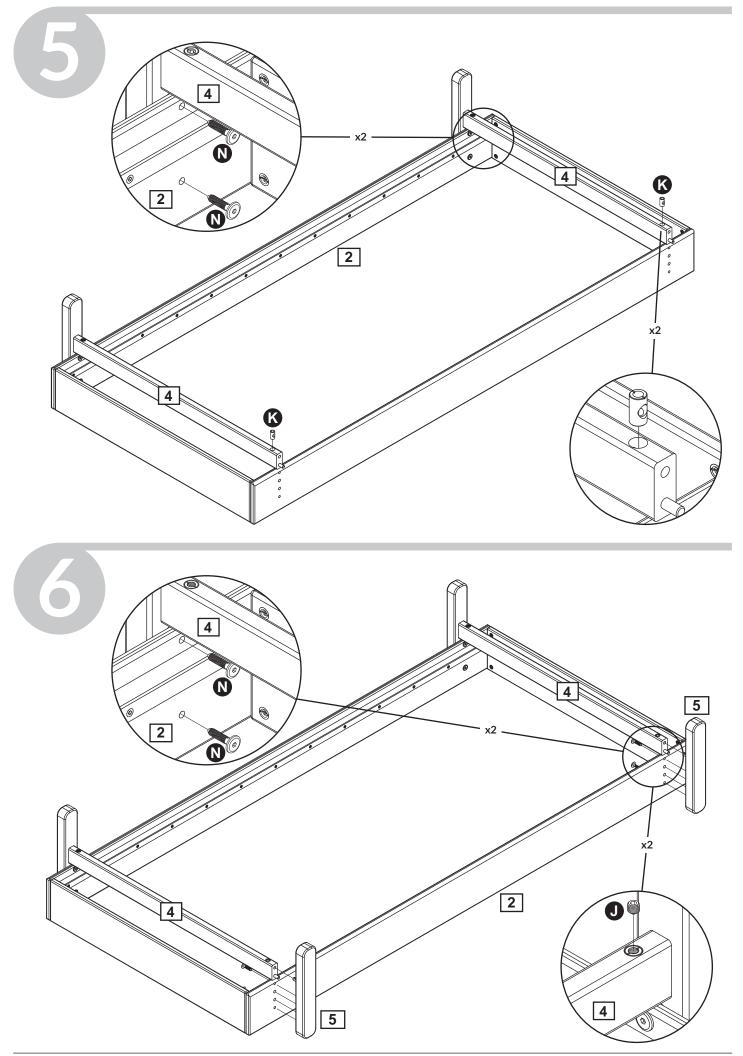

## Assembly and spare parts: Please refer to the Assembly and User Instruction.

Maintenance: Please refer to the Assembly and User Instruction.

Safety tested FLEXA furniture is made for children. We have carefully checked every single detail so you can safely set up your child's bedroom. For example, there are no sharp edges or corners on FLEXA furniture- they are all rounded. All beds with a sleeping height of more than 60 cm are safety tested according to the EU standard EN:747 by TUV.