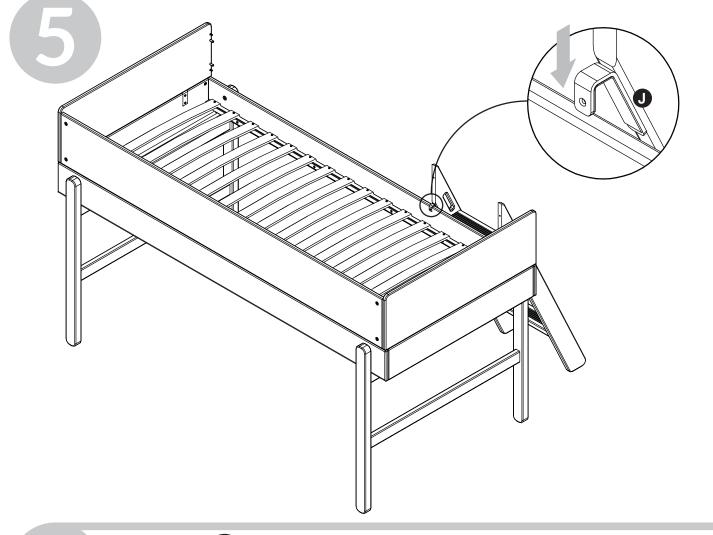

## **Assembly** and spare parts: Please refer to the Assembly and User Instruction.

Maintenance: Please refer to the Assembly and User Instruction.

Safety tested FLEXA furniture is made for children. We have carefully checked every single detail so you can safely set up your child's bedroom. For example, there are no sharp edges or corners on FLEXA furniture- they are all rounded. All beds with a sleeping height of more than 60 cm are safety tested according to the EU standard EN:747 by TUV.