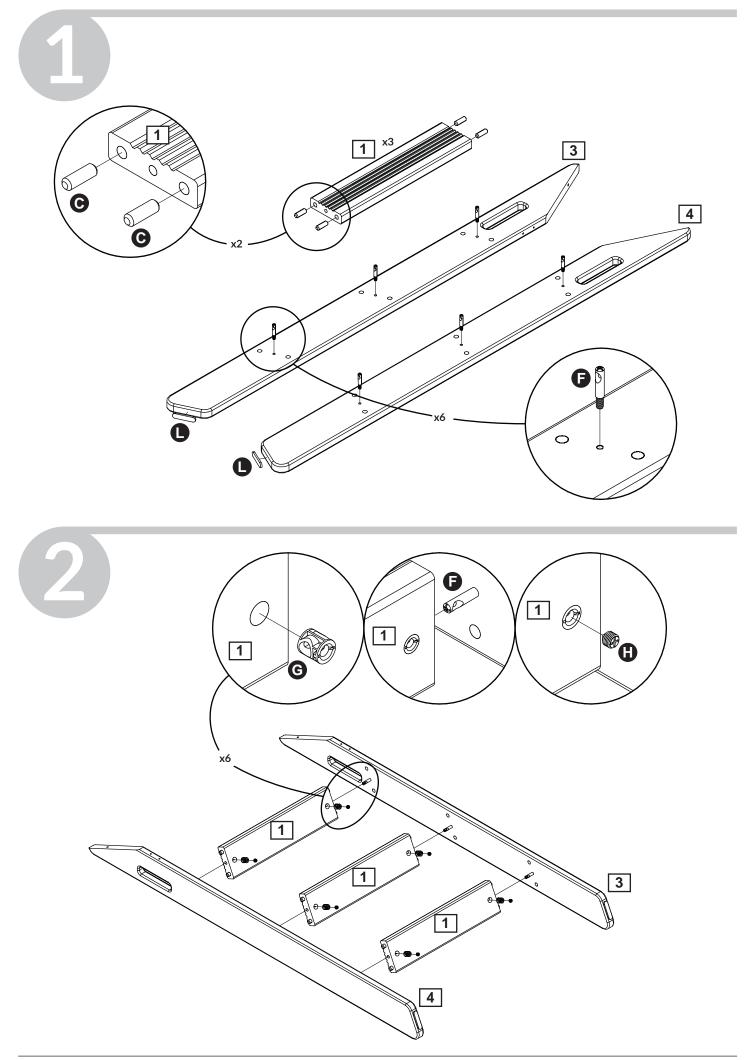

# POPSICEE BY FLEXA



80-24305-16/-25/-27

For indoor domestic use



















### **Product Declaration**

| Product:                                            | Children's furniture                                                                                                                                                                                                                                                                                                           |
|-----------------------------------------------------|--------------------------------------------------------------------------------------------------------------------------------------------------------------------------------------------------------------------------------------------------------------------------------------------------------------------------------|
| P