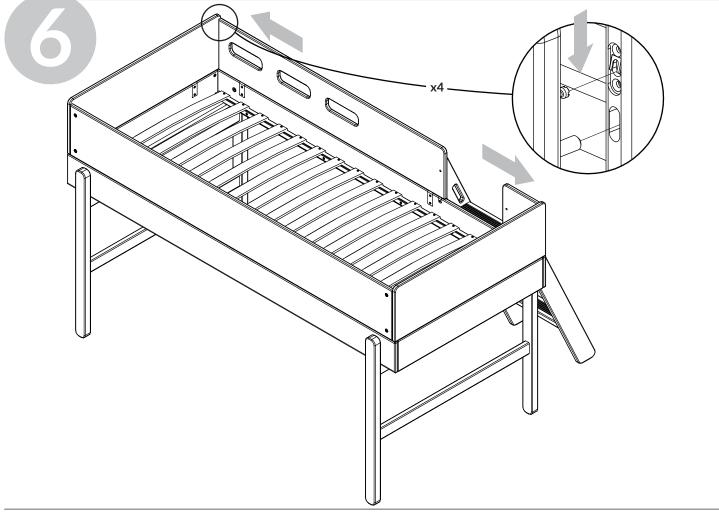

## **Assembly** and spare parts: Please refer to the Assembly and User Instruction.

Maintenance: Please refer to the Assembly and User Instruction.

Safety tested FLEXA furniture is made for children. We have carefully checked every single detail so you can safely set up your child's bedroom. For example, there are no sharp edges or corners on FLEXA furniture- they are all rounded. All beds with a sleeping height of more than 60 cm are safety tested according to the EU standard EN:747 by TUV.