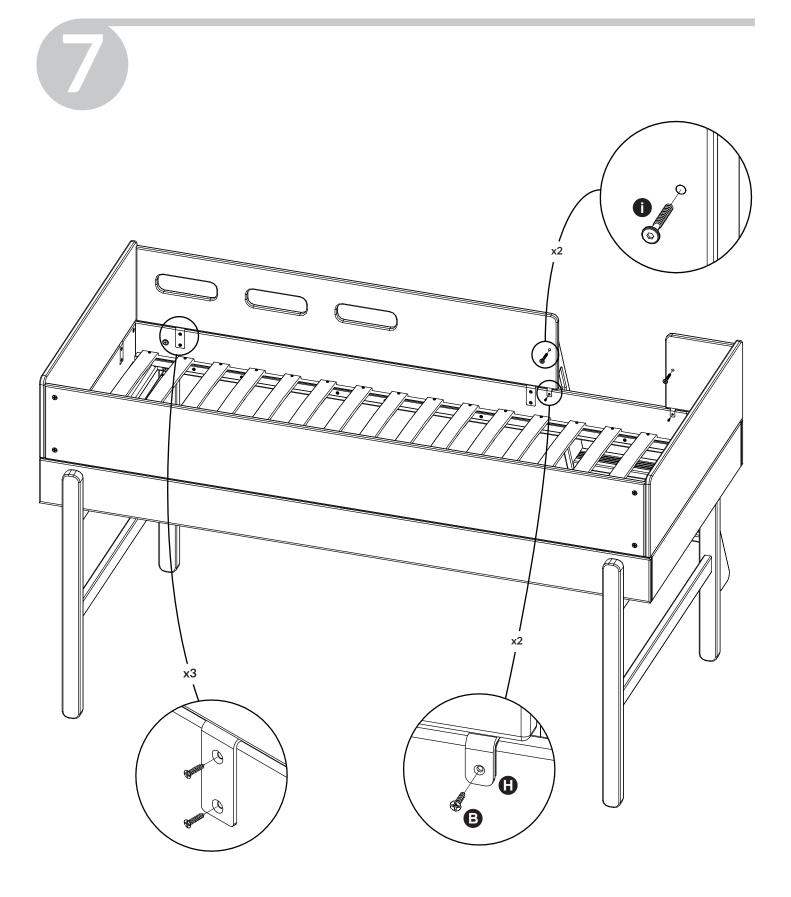

## **Assembly** and spare parts: Please refer to the Assembly and User Instruction.

Maintenance: Please refer to the Assembly and User Instruction.

Safety tested FLEXA furniture is made for children. We have carefully checked every single detail so you can safely set up your child's bedroom. For example, there are no sharp edges or corners on FLEXA furniture- they are all rounded. All beds with a sleeping height of more than 60 cm are safety tested according to the EU standard EN:747 by TUV.