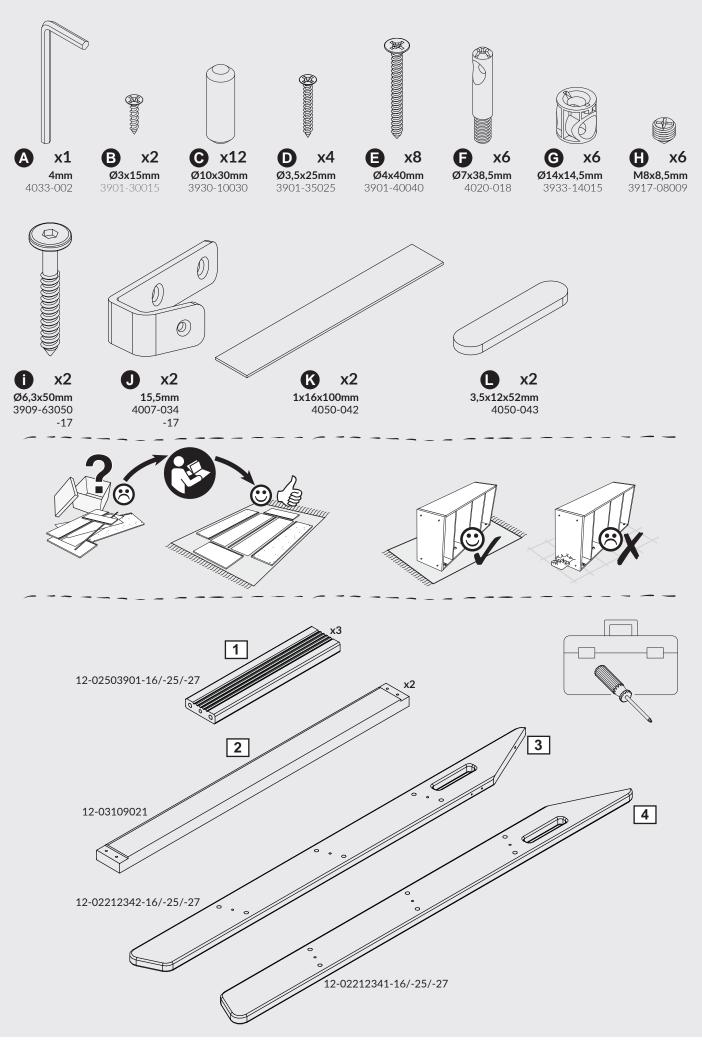

# POPSICEE BY FLEXA



80-24305-16/-25/-27

For indoor domestic use



















### **Product Declaration**

| Product:                                            | Children's furniture                                                                                                                                                                                                                                                                                                           |
|-----------------------------------------------------|--------------------------------------------------------------------------------------------------------------------------------------------------------------------------------------------------------------------------------------------------------------------------------------------------------------------------------|
|