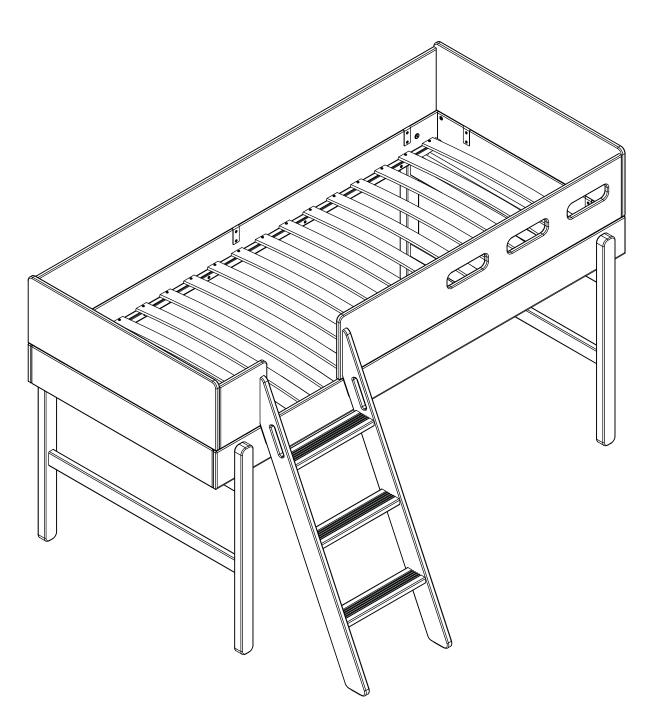

# POPSICEE BY FLEXA



80-24305-16/-25/-27

For indoor domestic use



















### **Product Declaration**

| Product:                                            | Children's furniture                                                                                                                                                                                                                                                                                                           |
|-----------------------------------------------------|---------------------------------------------------------------------------------------------------------------------------------------------------------------------------------------------------------------------------------------------------------------------------------