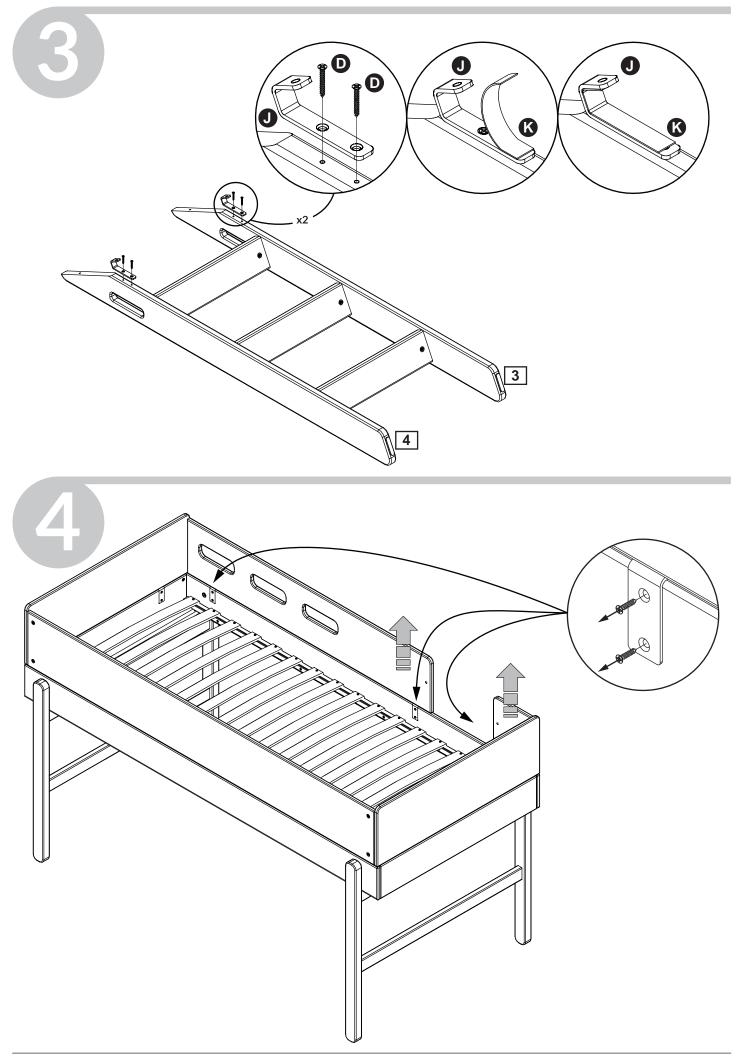

# POPSICEE BY FLEXA



80-24305-16/-25/-27

For indoor domestic use



















### **Product Declaration**

| Product:                                            | Children's furniture                                                                                                                                                                                                                                                                                                           |
|-----------------------------------------------------|--------------------------------------------------------------------------------------------------------------------------------------------------------------------------------------------------------------------------------------------------------------------------------------------------------------------------------|
| Pro