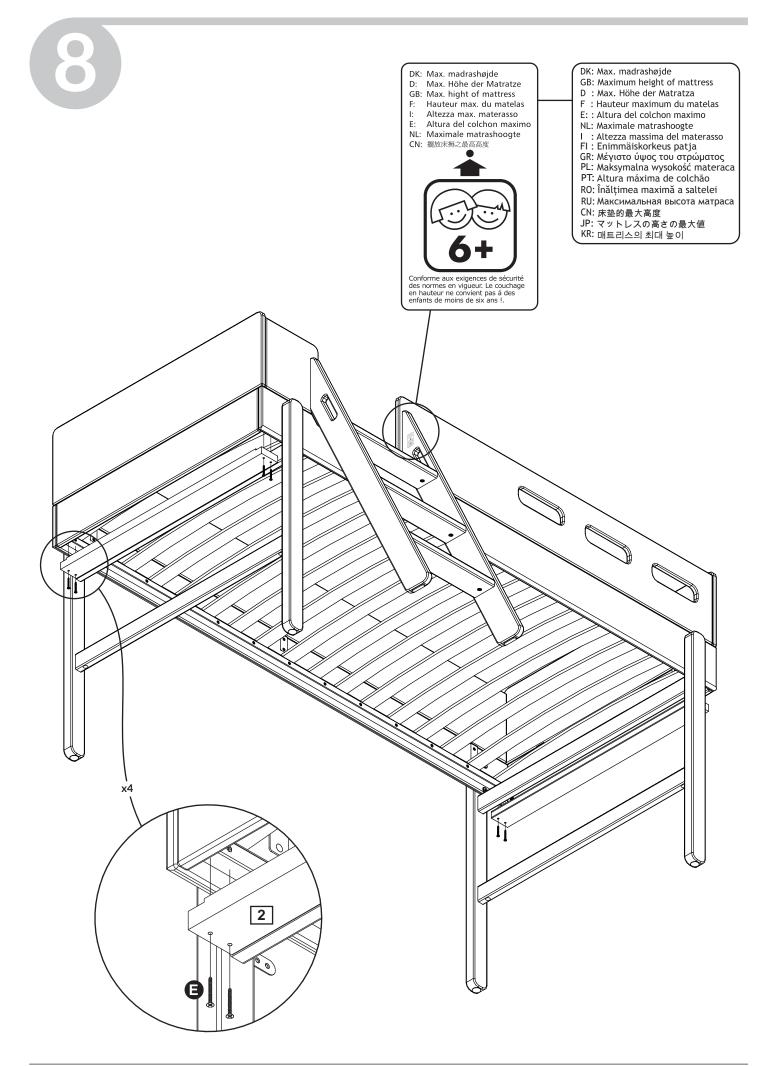

## **Assembly** and spare parts: Please refer to the Assembly and User Instruction.

Maintenance: Please refer to the Assembly and User Instruction.

Safety tested FLEXA furniture is made for children. We have carefully checked every single detail so you can safely set up your child's bedroom. For example, there are no sharp edges or corners on FLEXA furniture- they are all rounded. All beds with a sleeping height of more than 60 cm are safety tested according to the EU standard EN:747 by TUV.