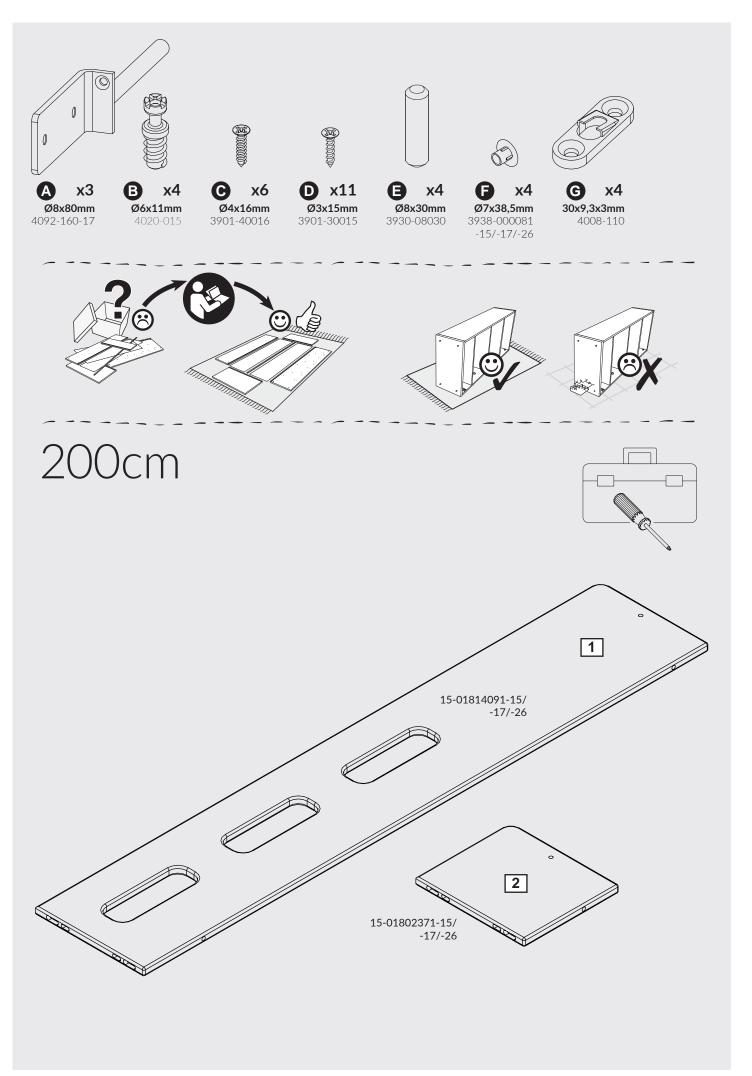

## POPSICLE BY FLEXA



80-24604-15/-17/-26

For indoor domestic use















## **Product Declaration**

**Product:** Children's furniture

**Product No:** Please refer to the label or the Assembly and User Instruction. The product code refers to

the type, length and color of the product. As an example the item number 80-01101-1, a single bed, 80-01101 - 190cm long, 80-01101-1 clear lacquered. 80-01102-2, a single bed,

80-01102- 200cm long, 80-01102-2 · white lacquered.

**Technical** 

**character and size:** Please refer to the Assembly and User Instruction.

**Main material:** European solid oak wood and oak veneer

**Lacquer:** Water soluble UV lacquer complying with the EN standard

**Glue:** Glue complying with the EN standard

**Metal parts:** Coating complying with the EN71 standard, part 3

**Production date:** Please refer to the label on th