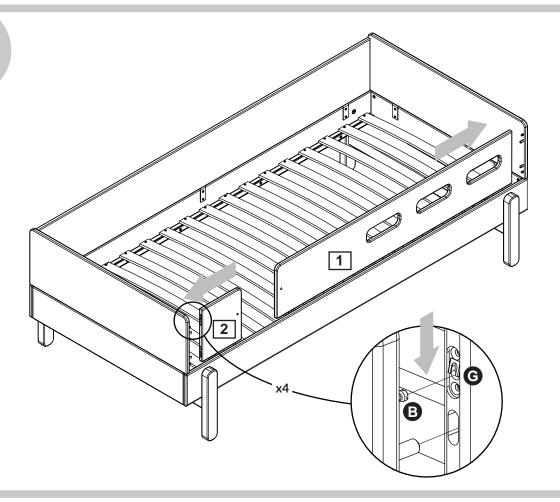

**Assembly** 

and spare parts: Please refer to the Assembly and User Instruction.Maintenance: Please refer to the Assembly and User Instruction.

**Safety tested** FLEXA furniture is made for children. We have carefully checked every single detail so you can safely set up your child's bedroom. For example, there are no sharp edges or corners on FLEXA furniture- they are all rounded. All beds with a sleeping height of more than 60 cm are safety tested according to the EU standard EN:747 by TUV.