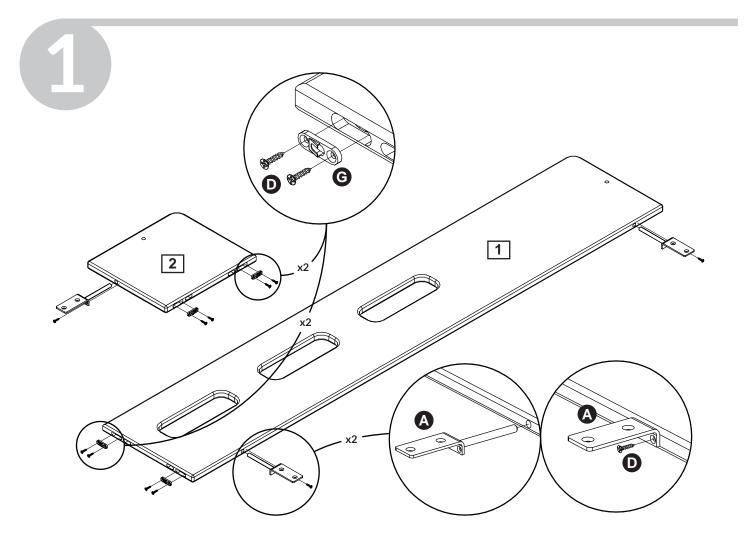

## POPSICLE BY FLEXA



80-24604-15/-17/-26

For indoor domestic use















## **Product Declaration**

**Product:** Children's furniture

**Product No:** Please refer to the label or the Assembly and User Instruction. The product code refers to

the type, length and color of the product. As an example the item number 80-01101-1, a single bed, 80-01101 - 190cm long, 80-01101-1 clear lacquered. 80-01102-2, a single bed,

80-01102- 200cm long, 80-01102-2 · white lacquered.

**Technical** 

**character and size:** Please refer to the Assembly and User Instruction.

**Main material:** European solid oak wood and oak veneer

**Lacquer:** Water soluble UV lacquer complying with the EN standard

**Glue:** Glue complying with the EN standard

**Metal parts:** Coating complying with the EN71 standard, part 3

**Production date:** Please refer to the label on the