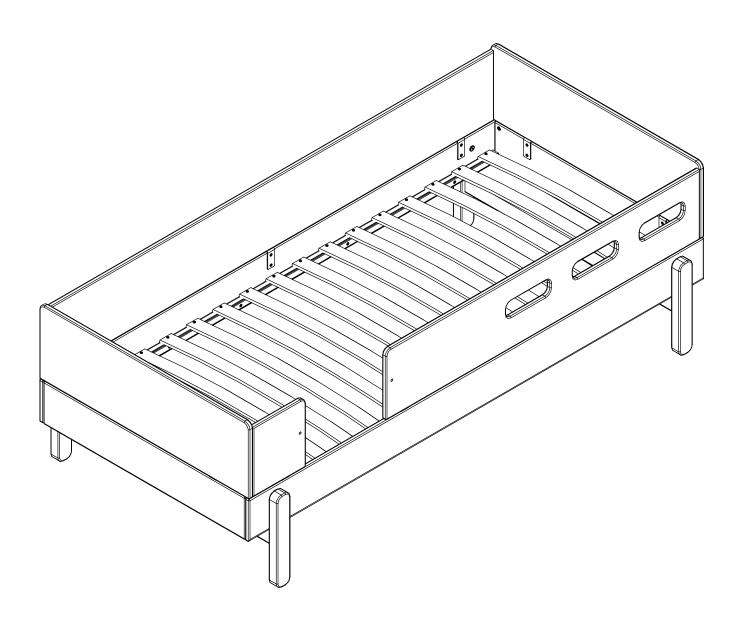

## POPSICLE BY FLEXA



80-24604-15/-17/-26

For indoor domestic use















## **Product Declaration**

**Product:** Children's furniture

**Product No:** Please refer to the label or the Assembly and User Instruction. The product code refers to

the type, length and color of the product. As an example the item number 80-01101-1, a single bed, 80-01101 - 190cm long, 80-01101-1 clear lacquered. 80-01102-2, a single bed,

80-01102- 200cm long, 80-01102-2 · white lacquered.

**Technical** 

**character and size:** Please refer to the Assembly and User Instruction.

**Main material:** European solid oak wood and oak veneer

**Lacquer:** Water soluble UV lacquer complying with the EN standard

**Glue:** Glue complying with the EN standard

**Metal parts:** Coating complying with the EN71 standard, part 3

**