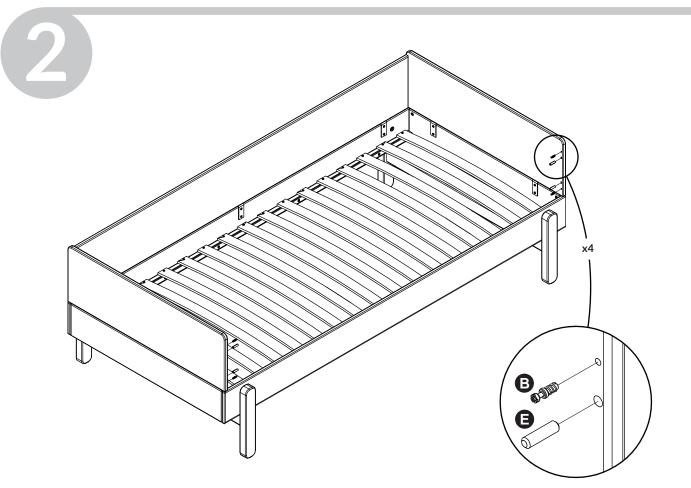

## POPSICLE BY FLEXA



80-24604-15/-17/-26

For indoor domestic use















## **Product Declaration**

**Product:** Children's furniture

**Product No:** Please refer to the label or the Assembly and User Instruction. The product code refers to

the type, length and color of the product. As an example the item number 80-01101-1, a single bed, 80-01101 - 190cm long, 80-01101-1 clear lacquered. 80-01102-2, a single bed,

80-01102- 200cm long, 80-01102-2 · white lacquered.

**Technical** 

**character and size:** Please refer to the Assembly and User Instruction.

**Main material:** European solid oak wood and oak veneer

**Lacquer:** Water soluble UV lacquer complying with the EN standard

**Glue:** Glue complying with the EN standard

**Metal parts:** Coating complying with the EN71 standard, part 3

**Production date:** Please refer to the label on the ou