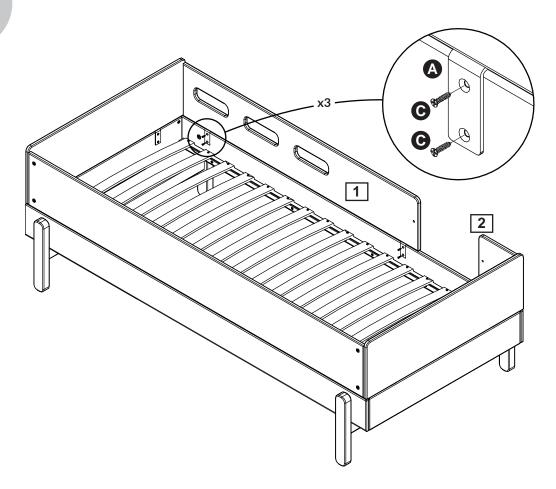

**Assembly** 

and spare parts: Please refer to the Assembly and User Instruction.Maintenance: Please refer to the Assembly and User Instruction.

**Safety tested** FLEXA furniture is made for children. We have carefully checked every single detail so you can safely set up your child's bedroom. For example, there are no sharp edges or corners on FLEXA furniture- they are all rounded. All beds with a sleeping height of more than 60 cm are safety tested according to the EU standard EN:747 by TUV.