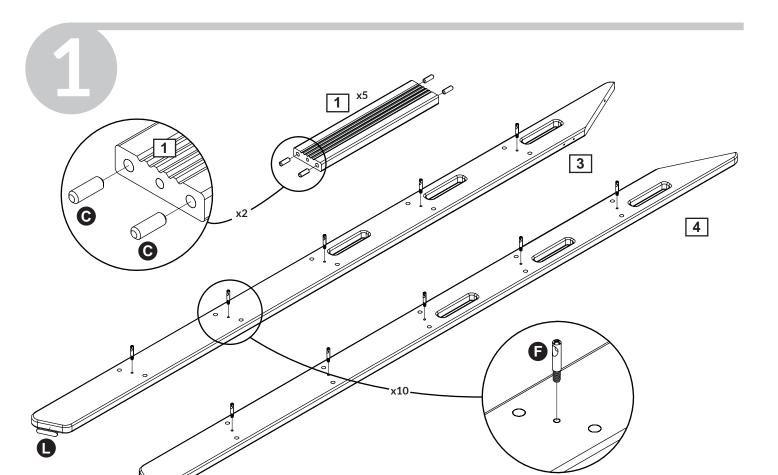

## POPSICLE















5







DK: Max. madrashøjde GB: Maximum height of mattress D: Max. Höhe der Matratza DK: Max. madrashøjde D: Max. Höhe der Matratze
GB: Max. hight of mattress
F: Hauteur max. du matelas F: Hauteur maximum du matelas I: Altezza max. materasso E: Altura del colchon maximo NL: Maximale matrashoogte E: : Altura del colchon maximo NL: Maximale matrashoogte I : Altezza massima del materasso FI : Enimmäiskorkeus patja GR: Μέγιστο ύψος του στρώματος PL: Maksymalna wysokość materaca CN: 擺放床褥之最高高度 PT: Altura máxima de colchão RO: Înălțimea maximă a saltelei RU: Максимальная высота матраса CN: 床垫的最大高度 JP: マットレスの高さの最大値 KR: 매트리스의 최대 높이 Conforme aux exigences de sécurité des normes en vigueur. Le couchage en hauteur ne convient pas á des enfants de moins de six ans!. 2



## **Product Declarat