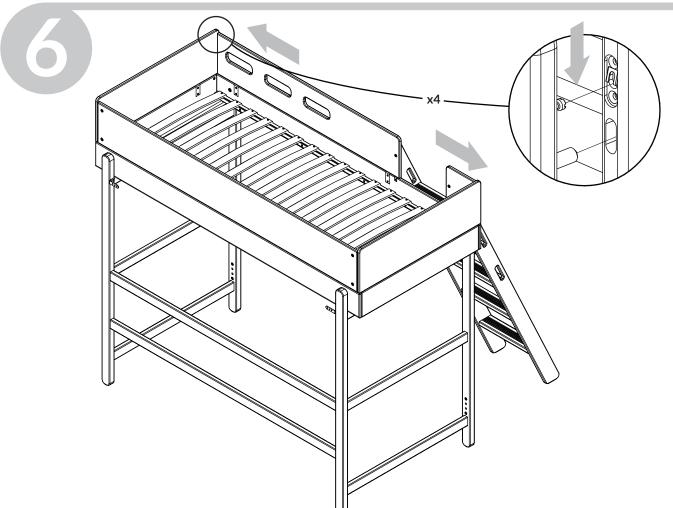

## POPSICLE















5







DK: Max. madrashøjde GB: Maximum height of mattress D: Max. Höhe der Matratza DK: Max. madrashøjde D: Max. Höhe der Matratze
GB: Max. hight of mattress
F: Hauteur max. du matelas F: Hauteur maximum du matelas I: Altezza max. materasso E: Altura del colchon maximo NL: Maximale matrashoogte E: : Altura del colchon maximo NL: Maximale matrashoogte I : Altezza massima del materasso FI : Enimmäiskorkeus patja GR: Μέγιστο ύψος του στρώματος PL: Maksymalna wysokość materaca CN: 擺放床褥之最高高度 PT: Altura máxima de colchão RO: Înălțimea maximă a saltelei RU: Максимальная высота матраса CN: 床垫的最大高度 JP: マットレスの高さの最大値 KR: 매트리스의 최대 높이 Conforme aux exigences de sécurité des normes en vigueur. Le couchage en hauteur ne convient pas á des enfants de moins de six ans!. 2



## **Product Declaration**

**Prod