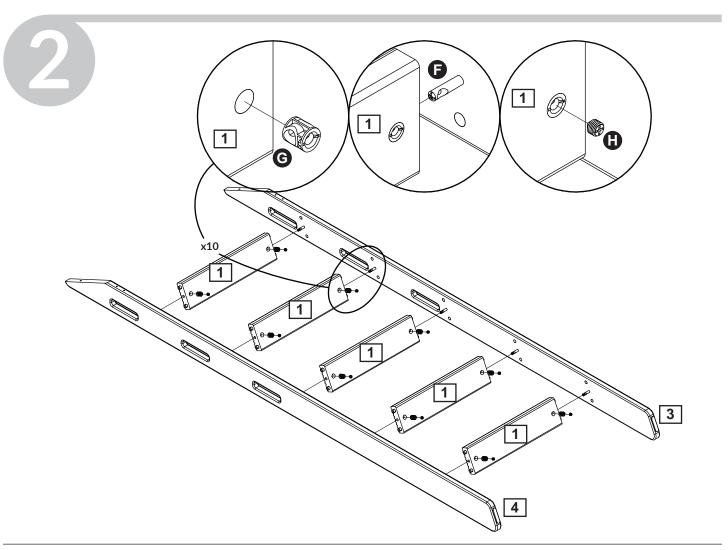

## POPSICLE















5







DK: Max. madrashøjde GB: Maximum height of mattress D: Max. Höhe der Matratza DK: Max. madrashøjde D: Max. Höhe der Matratze
GB: Max. hight of mattress
F: Hauteur max. du matelas F: Hauteur maximum du matelas I: Altezza max. materasso E: Altura del colchon maximo NL: Maximale matrashoogte E: : Altura del colchon maximo NL: Maximale matrashoogte I : Altezza massima del materasso FI : Enimmäiskorkeus patja GR: Μέγιστο ύψος του στρώματος PL: Maksymalna wysokość materaca CN: 擺放床褥之最高高度 PT: Altura máxima de colchão RO: Înălțimea maximă a saltelei RU: Максимальная высота матраса CN: 床垫的最大高度 JP: マットレスの高さの最大値 KR: 매트리스의 최대 높이 Conforme aux exigences de sécurité des normes en vigueur. Le couchage en hauteur ne convient pas á des enfants de moins de six ans!. 2



## **Product Declaratio