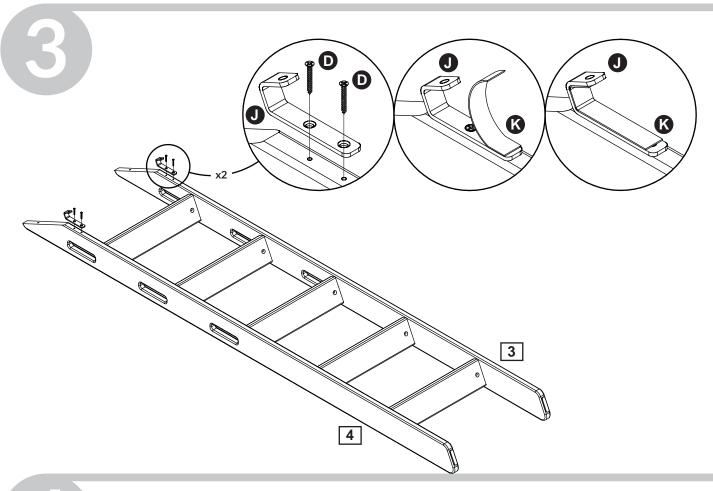

## POPSICLE















5







DK: Max. madrashøjde GB: Maximum height of mattress D: Max. Höhe der Matratza DK: Max. madrashøjde D: Max. Höhe der Matratze
GB: Max. hight of mattress
F: Hauteur max. du matelas F: Hauteur maximum du matelas I: Altezza max. materasso E: Altura del colchon maximo NL: Maximale matrashoogte E: : Altura del colchon maximo NL: Maximale matrashoogte I : Altezza massima del materasso FI : Enimmäiskorkeus patja GR: Μέγιστο ύψος του στρώματος PL: Maksymalna wysokość materaca CN: 擺放床褥之最高高度 PT: Altura máxima de colchão RO: Înălțimea maximă a saltelei RU: Максимальная высота матраса CN: 床垫的最大高度 JP: マットレスの高さの最大値 KR: 매트리스의 최대 높이 Conforme aux exigences de sécurité des normes en vigueur. Le couchage en hauteur ne convient pas á des enfants de moins de six ans!. 2



## **Product Declaration*