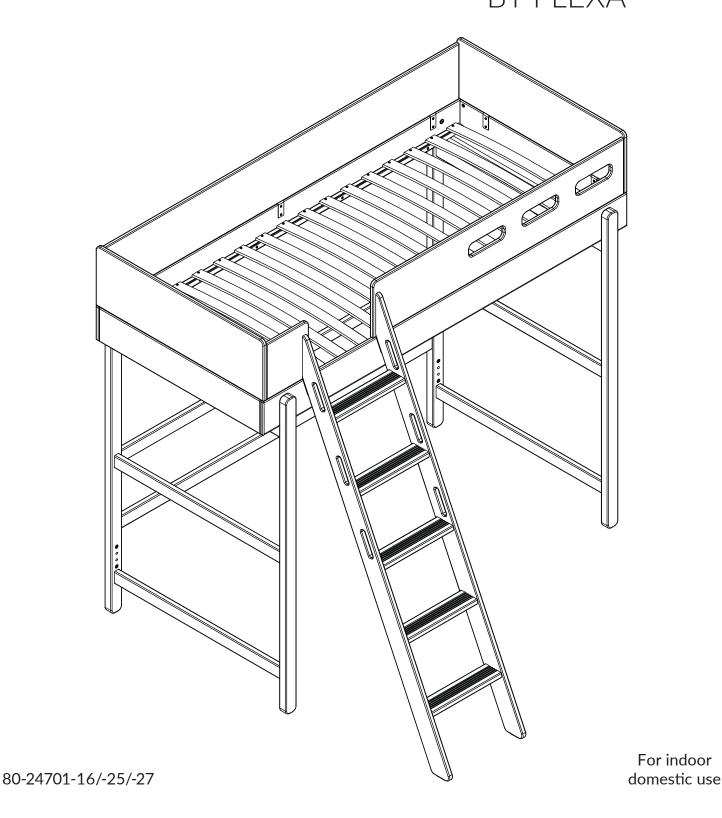

## POPSICLE















5







DK: Max. madrashøjde GB: Maximum height of mattress D: Max. Höhe der Matratza DK: Max. madrashøjde D: Max. Höhe der Matratze
GB: Max. hight of mattress
F: Hauteur max. du matelas F: Hauteur maximum du matelas I: Altezza max. materasso E: Altura del colchon maximo NL: Maximale matrashoogte E: : Altura del colchon maximo NL: Maximale matrashoogte I : Altezza massima del materasso FI : Enimmäiskorkeus patja GR: Μέγιστο ύψος του στρώματος PL: Maksymalna wysokość materaca CN: 擺放床褥之最高高度 PT: Altura máxima de colchão RO: Înălțimea maximă a saltelei RU: Максимальная высота матраса CN: 床垫的最大高度 JP: マットレスの高さの最大値 KR: 매트리스의 최대 높이 Conforme aux exigences de sécurité des normes en vigueur. Le couchage en hauteur ne convient pas á des enfants de moins de six ans!. 2



## **Product De