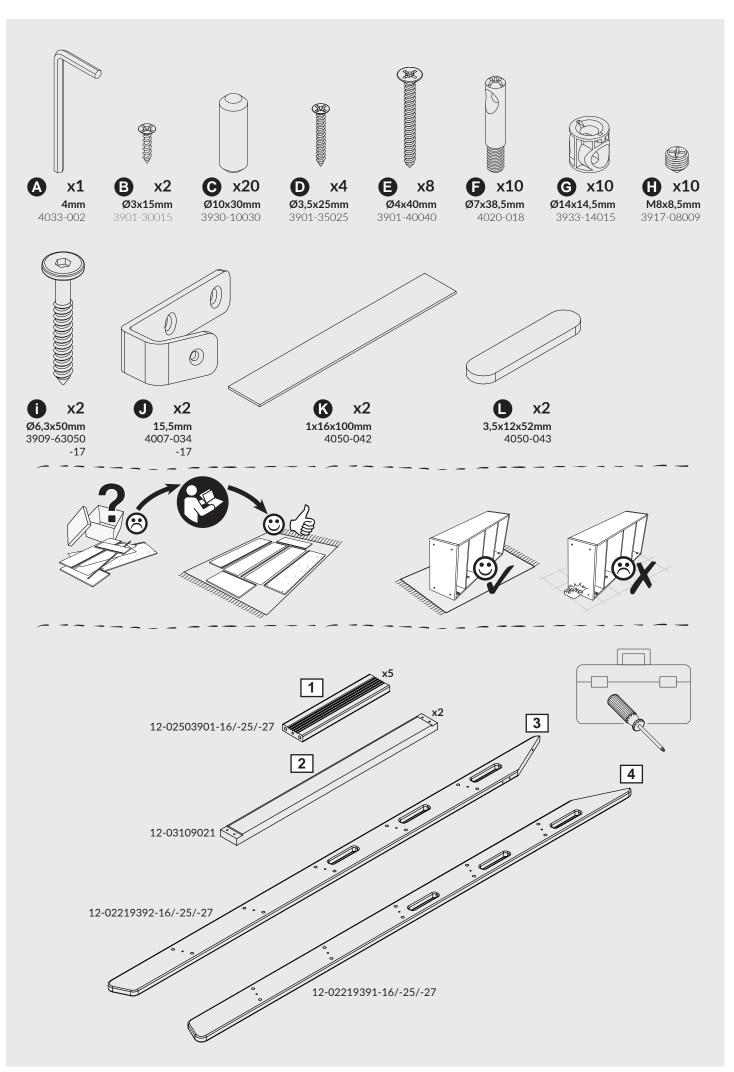

## POPSICLE















5







DK: Max. madrashøjde GB: Maximum height of mattress D: Max. Höhe der Matratza DK: Max. madrashøjde D: Max. Höhe der Matratze
GB: Max. hight of mattress
F: Hauteur max. du matelas F: Hauteur maximum du matelas I: Altezza max. materasso E: Altura del colchon maximo NL: Maximale matrashoogte E: : Altura del colchon maximo NL: Maximale matrashoogte I : Altezza massima del materasso FI : Enimmäiskorkeus patja GR: Μέγιστο ύψος του στρώματος PL: Maksymalna wysokość materaca CN: 擺放床褥之最高高度 PT: Altura máxima de colchão RO: Înălțimea maximă a saltelei RU: Максимальная высота матраса CN: 床垫的最大高度 JP: マットレスの高さの最大値 KR: 매트리스의 최대 높이 Conforme aux exigences de sécurité des normes en vigueur. Le couchage en hauteur ne convient pas á des enfants de moins de six ans!. 2



## **Product Declar