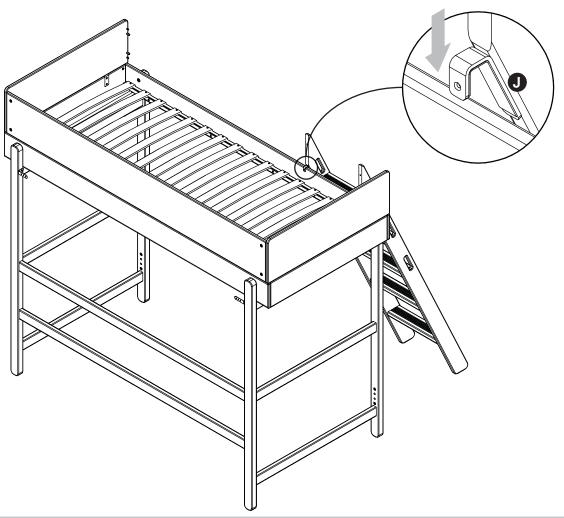

## POPSICLE















5







DK: Max. madrashøjde GB: Maximum height of mattress D: Max. Höhe der Matratza DK: Max. madrashøjde D: Max. Höhe der Matratze
GB: Max. hight of mattress
F: Hauteur max. du matelas F: Hauteur maximum du matelas I: Altezza max. materasso E: Altura del colchon maximo NL: Maximale matrashoogte E: : Altura del colchon maximo NL: Maximale matrashoogte I : Altezza massima del materasso FI : Enimmäiskorkeus patja GR: Μέγιστο ύψος του στρώματος PL: Maksymalna wysokość materaca CN: 擺放床褥之最高高度 PT: Altura máxima de colchão RO: Înălțimea maximă a saltelei RU: Максимальная высота матраса CN: 床垫的最大高度 JP: マットレスの高さの最大値 KR: 매트리스의 최대 높이 Conforme aux exigences de sécurité des normes en vigueur. Le couchage en hauteur ne convient pas á des enfants de moins de six ans!. 2



## **Product Declaration**

**Pr