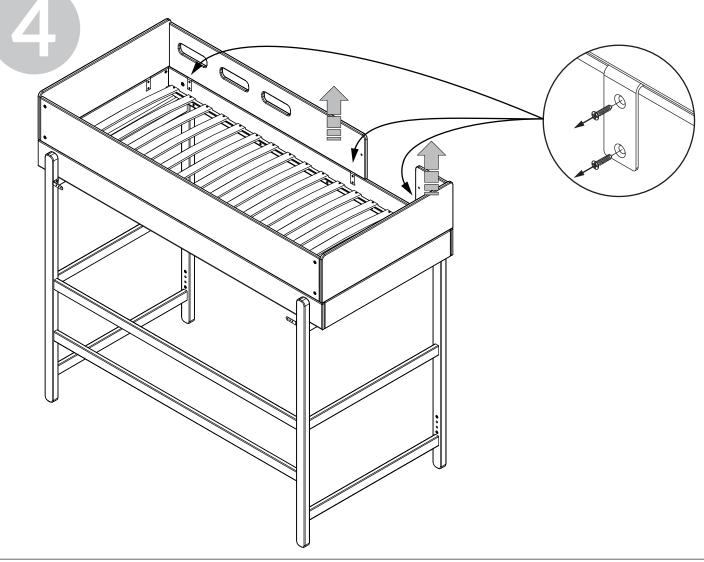

## POPSICLE















5







DK: Max. madrashøjde GB: Maximum height of mattress D: Max. Höhe der Matratza DK: Max. madrashøjde D: Max. Höhe der Matratze
GB: Max. hight of mattress
F: Hauteur max. du matelas F: Hauteur maximum du matelas I: Altezza max. materasso E: Altura del colchon maximo NL: Maximale matrashoogte E: : Altura del colchon maximo NL: Maximale matrashoogte I : Altezza massima del materasso FI : Enimmäiskorkeus patja GR: Μέγιστο ύψος του στρώματος PL: Maksymalna wysokość materaca CN: 擺放床褥之最高高度 PT: Altura máxima de colchão RO: Înălțimea maximă a saltelei RU: Максимальная высота матраса CN: 床垫的最大高度 JP: マットレスの高さの最大値 KR: 매트리스의 최대 높이 Conforme aux exigences de sécurité des normes en vigueur. Le couchage en hauteur ne convient pas á des enfants de moins de six ans!. 2



## **Product Declaration**