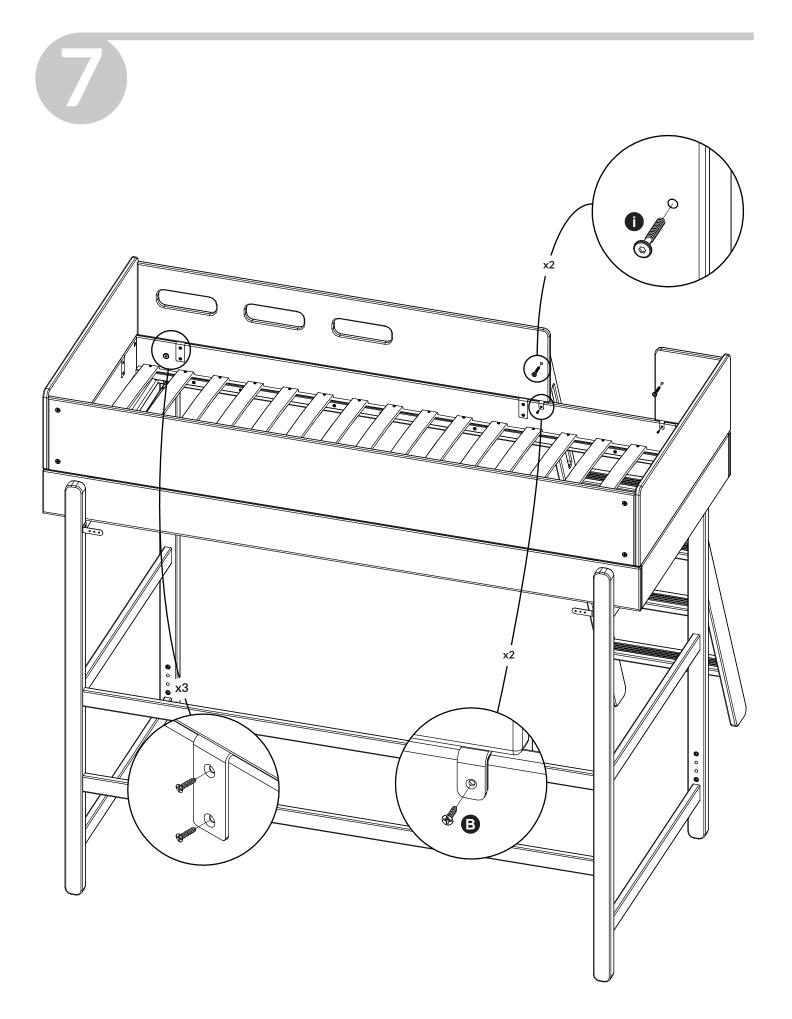

## POPSICLE















5







DK: Max. madrashøjde GB: Maximum height of mattress D: Max. Höhe der Matratza DK: Max. madrashøjde D: Max. Höhe der Matratze
GB: Max. hight of mattress
F: Hauteur max. du matelas F: Hauteur maximum du matelas I: Altezza max. materasso E: Altura del colchon maximo NL: Maximale matrashoogte E: : Altura del colchon maximo NL: Maximale matrashoogte I : Altezza massima del materasso FI : Enimmäiskorkeus patja GR: Μέγιστο ύψος του στρώματος PL: Maksymalna wysokość materaca CN: 擺放床褥之最高高度 PT: Altura máxima de colchão RO: Înălțimea maximă a saltelei RU: Максимальная высота матраса CN: 床垫的最大高度 JP: マットレスの高さの最大値 KR: 매트리스의 최대 높이 Conforme aux exigences de sécurité des normes en vigueur. Le couchage en hauteur ne convient pas á des enfants de moins de six ans!. 2



## **Product Declaration**

**Produc